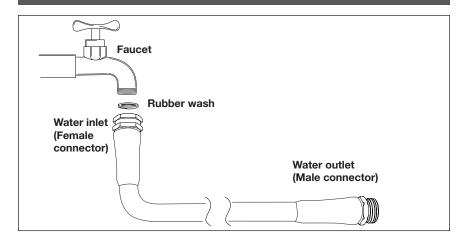

## **Assembling Hose to Faucet**

- Remove the FIBERJACKET hose from the package and completely unwind your garden hose.
- 2. Attach any spray nozzle or irrigation accessory to the outlet of the garden hose.
- 3. Attach the garden hose inlet to the water supply of your home.
- **4.** Turn on the tap from your home's water supply to the garden hose.